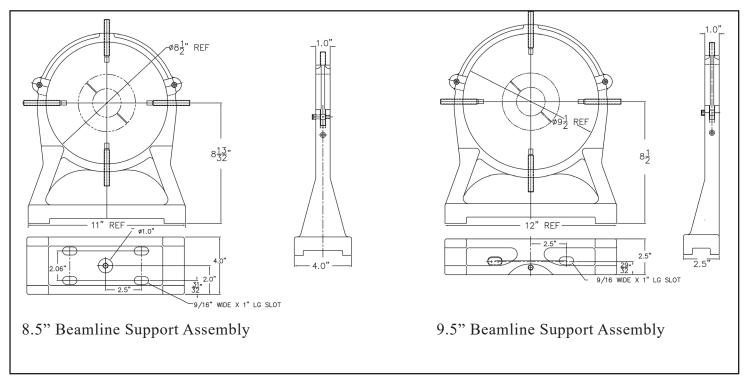

### **SPECIFICATIONS**

Material: Cast aluminum

Adjustment: 4 screws with swivel pads, 0.375x16, 3.0" Lg

maximum Pipe O.D.: 8.5" model: 8.0" nominal

9.5" model: 9.0" nominal

Maximum Design Load: 300lbs

Available Adapters: **2AD004450** beam tube support adapter, 4.0" bore x 6.0" OD

**2AD004451** beam tube support adapter, 3.0" bore x 6.0" OD

2AD004452 beam tube support adapter, 2.0" bore x 6.0" OD

### **ORDERING INFORMATION**

Catalog No.: 2AA003510 8.5" Beamline Support Assembly 2AA003470 9.5" Beamline Support Assembly

Shipping weight: 10 lbs. (4.5 kg) F.O.B. Middleton, Wisconsin U.S.A.

[Beamline Support v1]