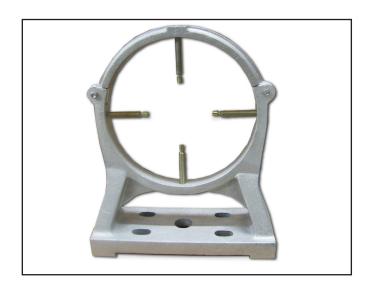

#### DESIGN

The beamline support assembly is a cast aluminum structure with four adjustment screws. The top third of the support ring is removable.

The beamline support assembly can support beam tubes with O.D as large as 8.0" and as low as 6.0". Adapters are available to accommodate beam tube diameters as low as 2.0". The adjustment is provided by four 3/8-16 x 3" long screws with swivel pads on one end. Adjustment is made using a standard allen wrench.

The base of the cast aluminum assembly has bolt holes that allow it to be secured to a beamline support frame.